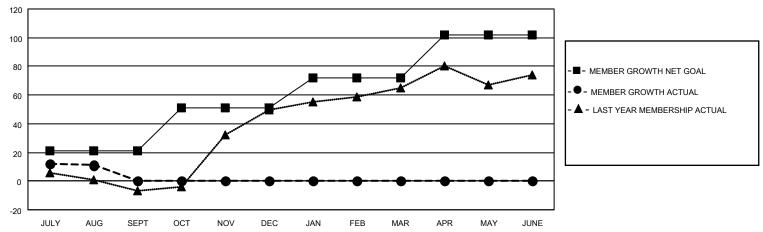

### GOALS AND ACTUAL MEMBERS CUMULATIVE

| DROPPED CLUBS: 0 |   | 14 CLUBS OF 41 ADDED 1 OR<br>MORE NEW MEMBERS | GENDER DISTRIBUTION                 |              |  |
|------------------|---|-----------------------------------------------|-------------------------------------|--------------|--|
|                  |   | WORL NEW WEIWBERG                             | MALE                                | 937 (67.26%) |  |
|                  |   |                                               | FEMALE 456 (32.74%)                 |              |  |
| DROPPED MEMBERS  |   |                                               | NON BINARY                          | 0 (0.00%)    |  |
|                  |   |                                               | PREFER NOT TO ANSWER 0 (0.00%)      |              |  |
| DECEASED         | 4 |                                               |                                     |              |  |
| CLUB CANCELLED   | 0 | CLICK HERE FOR CUMULATIVE                     | TOTAL FAMILY UNIT MEMBERS           | S 358        |  |
| OTHER 19         |   | MEMBERSHIP DATA                               |                                     |              |  |
| TOTAL 23         |   |                                               | FAMILY MEMBERS PAYING HALF DUES 181 |              |  |
|                  |   |                                               |                                     |              |  |

## District 27 C2

| Clubs  RESULTS FOR 2021-2022 |   |   |   | Members RESULTS FOR 2021-2022 |    |    |    |
|------------------------------|---|---|---|-------------------------------|----|----|----|
|                              |   |   |   |                               |    |    |    |
| JULY/AUG/SEPT                | 0 | 0 | 0 | JULY/AUG/SEPT                 | 21 | 36 | 23 |
| OCT/NOV/DEC                  | 0 | 0 | 0 | OCT/NOV/DEC                   | 30 | 0  | 0  |
| JAN/FEB/MAR                  | 1 | 0 | 0 | JAN/FEB/MAR                   | 21 | 0  | 0  |
| APR/MAY/JUNE                 | 0 | 0 | 0 | APR/MAY/JUNE                  | 30 | 0  | 0  |