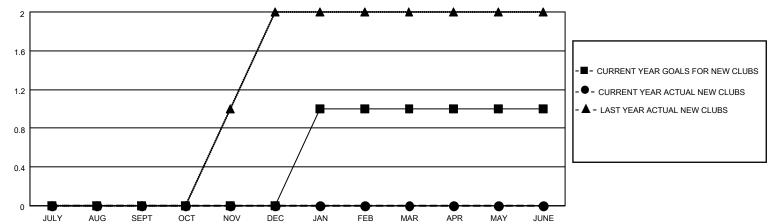

### GOALS AND ACTUAL NEW CLUBS CUMULATIVE

## District 27 C2

| Clubs  RESULTS FOR 2021-2022 |   |   |   | Members RESULTS FOR 2021-2022 |    |    |    |
|------------------------------|---|---|---|-------------------------------|----|----|----|
|                              |   |   |   |                               |    |    |    |
| JULY/AUG/SEPT                | 0 | 0 | 0 | JULY/AUG/SEPT                 | 21 | 36 | 23 |
| OCT/NOV/DEC                  | 0 | 0 | 0 | OCT/NOV/DEC                   | 30 | 0  | 0  |
| JAN/FEB/MAR                  | 1 | 0 | 0 | JAN/FEB/MAR                   | 21 | 0  | 0  |
| APR/MAY/JUNE                 | 0 | 0 | 0 | APR/MAY/JUNE                  | 30 | 0  | 0  |